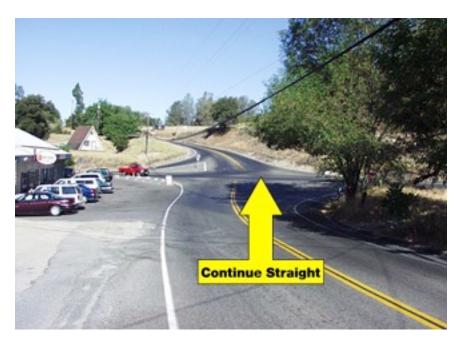

#### **5. Somerset**

After stopping at the stop sign, **continue straight ahead**. The road name changes here to Grizzly Flat Road. (12.4 of 30 miles)

#### 4. Somerset

After stopping at the stop sign, **continue straight ahead**. (17.6 of 30 miles)