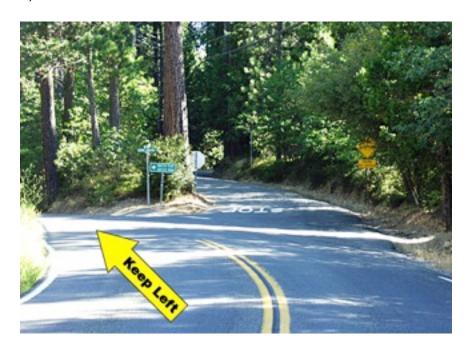

## 6. Grizzly Flat Road and String Canyon Road

**Stay to the left, following the yellow lines.** Here the name of the road changes to String Canyon Road. Grizzly Flat Road continues to the right. (21 of 30 miles)