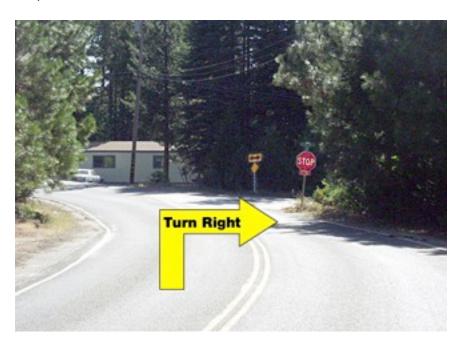

## 7. Grizzly Flat Post Office and Sciaroni Road

**Turn right** at the stop sign onto Sciaroni Road. The building across the intersection is the Grizzly Flat Post Office. (24.6 of 30 miles)

## 8. Sciaroni Road and Grizzly Flat Road

**Turn left** back onto Grizzly Flat Road. Notice the small green sign just before the stop sign. It points you in the direction of Leoni Meadows. (24.9 of 30 miles)