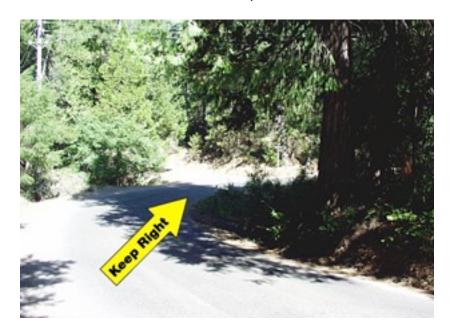

#### 1. Grizzly Flat Road

From the Leoni Meadows driveway, **turn left** onto Leoni Road. When you reach the curve shown below (at 4.8 of 30 miles), **keep to the right** (staying on the pavement). The road becomes one lane at this point.