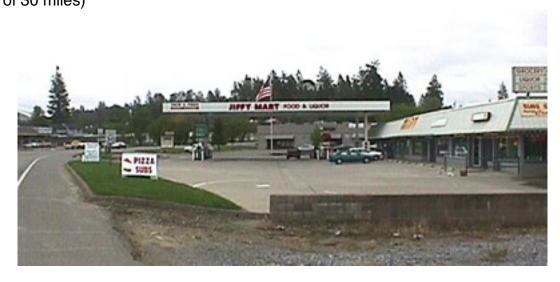

#### 3. Last Gas Station

This gas station is about 0.7 miles from the junction of Missouri Flat Road and Pleasant Valley Road. This is the **last gas station** along the route to Leoni Meadows which is about 26 miles away. (2.7 of 30 miles)