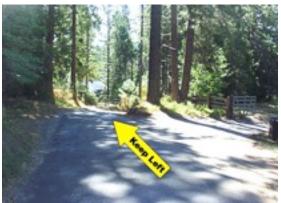

## 9. Grizzly Flat Road

Stay to the left. Yes, the road becomes one lane at this point. Continue on and you will be back on a two lane road in about 0.3 of a mile. Continue keeping left.

(25.2 of 30 miles)