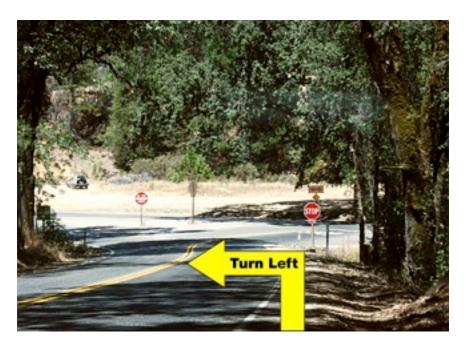

## 5. Bucks Bar Road and Pleasant Valley Road

**Turn left** onto Pleasant Valley Road. (23.6 of 30 miles)