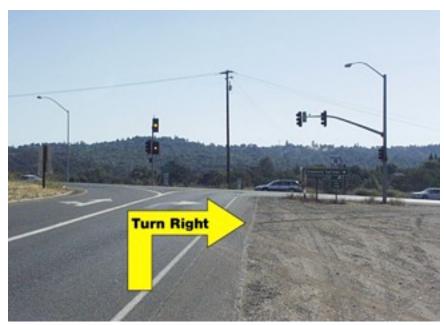

## 2. Missouri Flat Road and Pleasant Valley Road

Two miles from Highway 50 **turn left** onto Pleasant Valley Road. (You are now at 2 of 30 miles.)