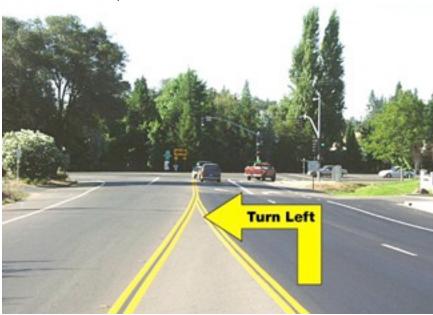

## 4. Bucks Bar Road and Pleasant Valley Road

**Turn right** onto Bucks Bar Road.

(7.4 of 30 miles)

## 5. Bucks Bar Road and Pleasant Valley Road

**Turn left** onto Pleasant Valley Road. (23.6 of 30 miles)