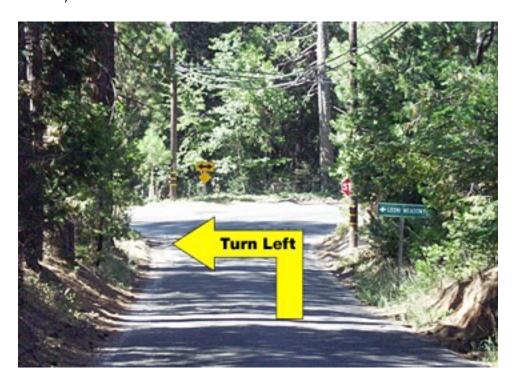

## 3. Grizzly Flat Post Office and Sciaroni Road

**Turn left** onto String Canyon Road. Notice the sign just before the intersection that points to Somerset. Follow it. (5.4 of 30 miles)