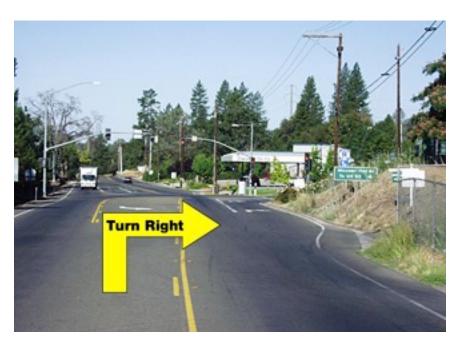

## 4. Bucks Bar Road and Pleasant Valley Road

**Turn right** onto Bucks Bar Road.

(7.4 of 30 miles)