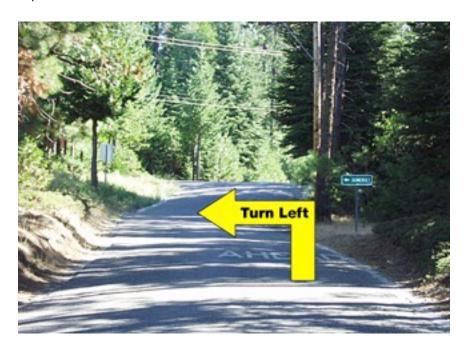

## 3. Grizzly Flat Post Office and Sciaroni Road

**Turn left** onto String Canyon Road. Notice the sign just before the intersection that points to Somerset. Follow it. (5.4 of 30 miles)