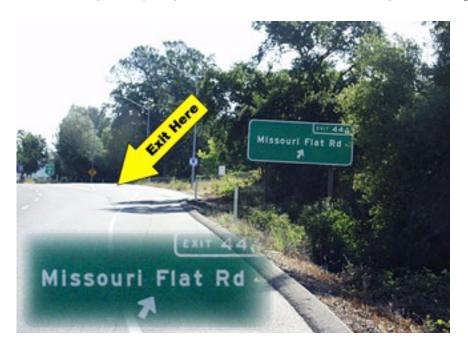

#### 1. Missouri Flat Road Exit

From Sacramento, drive east on Highway 50 toward Placerville. Just west of Placerville is Missouri Flat Road. Exit the freeway and **turn right** (south). Leoni Meadows is about 30 miles from this point. (Set your odometer here and track your mileage.)