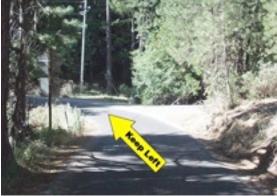

#### 1. Grizzly Flat Road

From the Leoni Meadows driveway, **turn left** onto Leoni Road. When you reach the curve shown below (at 4.8 of 30 miles), **keep to the right** (staying on the pavement). The road becomes one lane at this point.