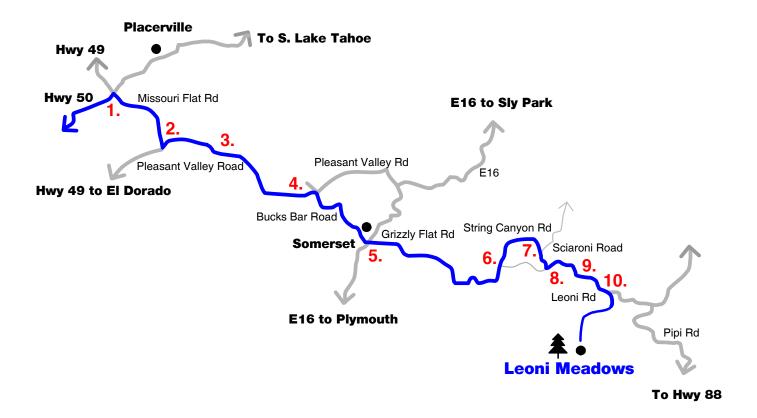

#### **Directions to Leoni Meadows**

Driving east from Sacramento, or west from South Lake Tahoe, on Hwy 50:

- 1. Take the Missouri Flat exit (just west of Placerville) and go south 1.7 miles to Pleasant Valley Road.
- 2. Turn left on Pleasant Valley Road and go east.
- 3. You will pass a gas station about 0.7 miles from the junction of Missouri Flat Road and Pleasant Valley Road. This is the last gas station along the route to Leoni Meadows, which is about 26 miles away.
- 4. Continue on Pleasant Valley Road for another 4.7 miles until you reach Bucks Bar Road. Turn right on Bucks Bar Road and go southeast for 5 miles to the town of Somerset (intersection with E16).
- 5. Continue straight ahead at the stop sign. The road name changes to Grizzly Flats Road.
- 6. After 8.6 miles, stay to the left. The road name changes to String Canyon Road.
- 7. Go another 3.6 miles to a stop sign. Turn right onto Sciaroni Road and then go 0.3 miles to the "T" intersection.
- 8. At the "T" intersection, turn left onto Grizzly Flat Road. (Near the intersection, a green road sign points the way to Leoni Meadows).
- 9. Grizzly Flat Road narrows to one lane for 1/4 mile. At the bottom of the hill, keep left. This is Leoni Road.
- 10. Go 3 miles until you reach a large wooden Leoni Meadows sign.
- 11. Turn right and go 1 mile, past the cattle guard and staff houses. The Leoni Lodge will be on your left.

#### **Road Map**

#### 1. Missouri Flat Road Exit

From Sacramento, drive east on Highway 50 toward Placerville. Just west of Placerville is Missouri Flat Road. Exit the freeway and **turn right** (south). Leoni Meadows is about 30 miles from this point. (Set your odometer here and track your mileage.)

## 2. Missouri Flat Road and Pleasant Valley Road

Two miles from Highway 50 **turn left** onto Pleasant Valley Road. (You are now at 2 of 30 miles.)

#### 3. Last Gas Station

This gas station is about 0.7 miles from the junction of Missouri Flat Road and Pleasant Valley Road. This is the **last gas station** along the route to Leoni Meadows which is about 26 miles away. (2.7 of 30 miles)

## 4. Bucks Bar Road and Pleasant Valley Road

**Turn right** onto Bucks Bar Road.

(7.4 of 30 miles)

#### **5. Somerset**

After stopping at the stop sign, **continue straight ahead**. The road name changes here to Grizzly Flat Road. (12.4 of 30 miles)

## 6. Grizzly Flat Road and String Canyon Road

**Stay to the left, following the yellow lines.** Here the name of the road changes to String Canyon Road. Grizzly Flat Road continues to the right. (21 of 30 miles)

## 7. Grizzly Flat Post Office and Sciaroni Road

**Turn right** at the stop sign onto Sciaroni Road. The building across the intersection is the Grizzly Flat Post Office. (24.6 of 30 miles)

## 8. Sciaroni Road and Grizzly Flat Road

**Turn left** back onto Grizzly Flat Road. Notice the small green sign just before the stop sign. It points you in the direction of Leoni Meadows. (24.9 of 30 miles)

## 9. Grizzly Flat Road

Stay to the left. Yes, the road becomes one lane at this point. Continue on and you will be back on a two lane road in about 0.3 of a mile. Continue keeping left.

(25.2 of 30 miles)

## 10. Leoni Meadows Driveway

**Turn right** and drive for about 1 mile to the main gate. Drive on through and continue to the Leoni Lodge.