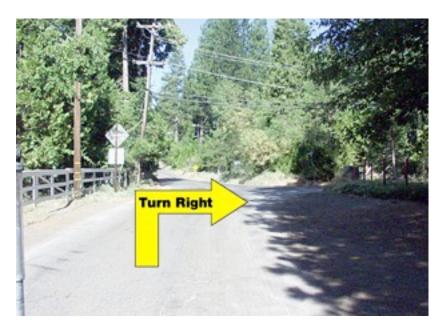

#### 2. Sciaroni Road and Grizzly Flat Road

After you leave the one-lane section of road, **turn right** onto Sciaroni Road. (5.1 of 30 miles)