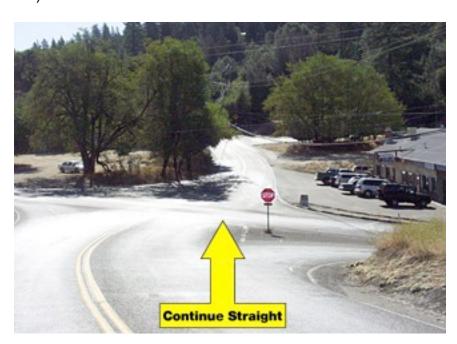

#### **5. Somerset**

After stopping at the stop sign, **continue straight ahead**. The road name changes here to Grizzly Flat Road. (12.4 of 30 miles)