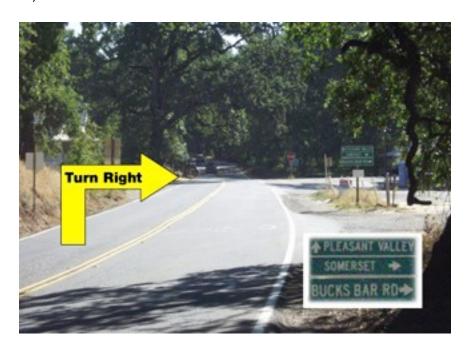

## 4. Bucks Bar Road and Pleasant Valley Road

**Turn right** onto Bucks Bar Road.

(7.4 of 30 miles)