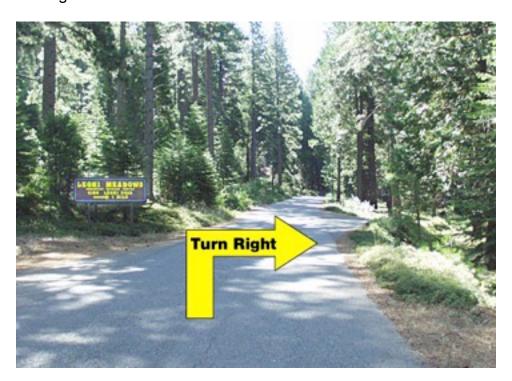

## 10. Leoni Meadows Driveway

**Turn right** and drive for about 1 mile to the main gate. Drive on through and continue to the Leoni Lodge.